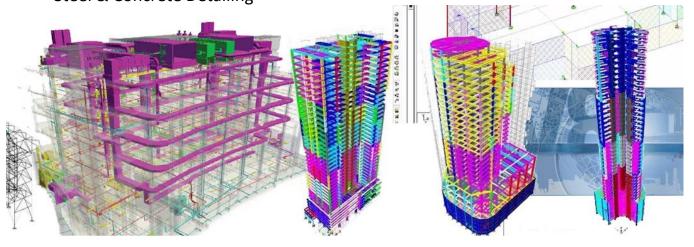

## 4) STAAD Pro (Structural Analysis and Design Professional) (Duration: 30 Hrs.)

Structure Detailing
Water Tank (Circular & Rectangular)
Bridge Deck & Truss Design
Mobile & Transmission Tower
Steel & Concrete Detailing